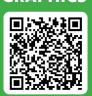

## 4-QR CODE DONATION GRAPHICS

When you register as a Rider online, you will also receive personalized graphics with your unique QR CODE donation link. SHARE widely on your social media or via email. Make it easy for your donors to support you and CPMB!

To get started, SCAN the QR CODE at left or visit https://www.

supportcerebralpalsy.ca/events/bikerace/Fundraising.aspx to download general Bike Race DONATE graphics with a QR CODE for the CPMB BIKE RACE DONATE page https://www.supportcerebralpalsy.ca/events/bikerace/Donate.aspx